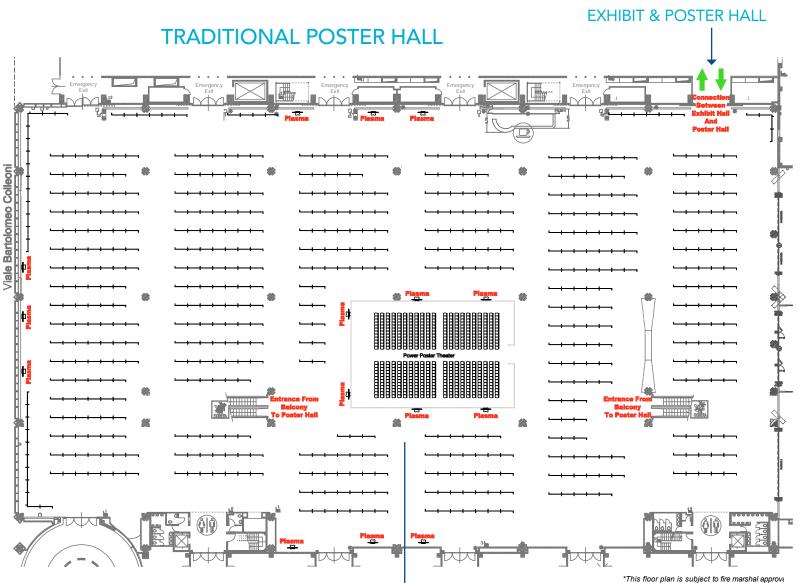

Our Traditional Poster Floor will be housed in a separate hall/space from the Technical Exhibition & E-Poster Floor. The Traditional Poster Hall will be located in the South Wing of the MiCo, Level 0. When you enter the Traditional Poster Hall, you will be entering a hall that has only traditional posters on the floor.

# TECHNICAL EXHIBITION AND ELECTRONIC POSTER FLOOR

MiCo-MILANO CONGRESSI TRADITIONAL POSTER HALL

# This floor plan is subject to fire marshal approve

CONNECTION BETWEEN