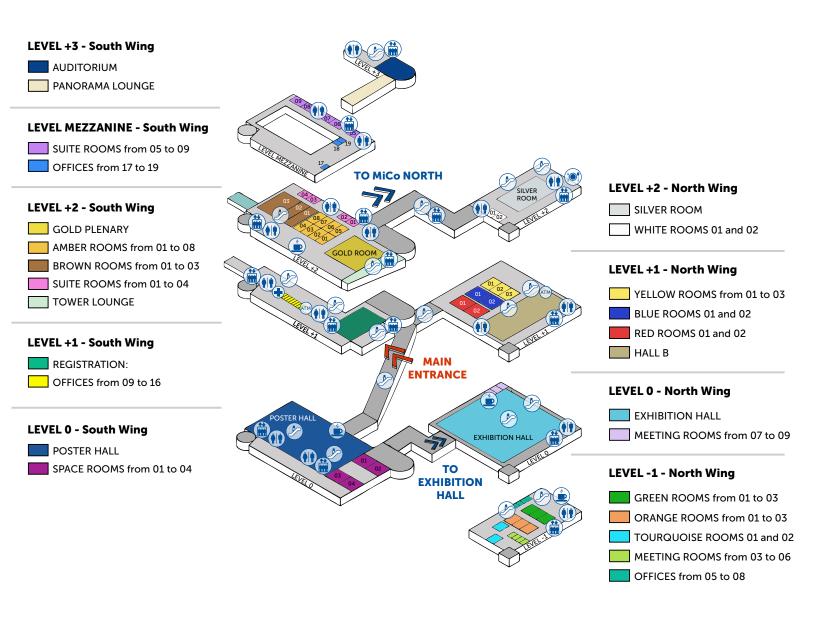

Our Traditional Poster Floor will be housed in a separate hall/space from the Technical Exhibition & E-Poster Floor. The Traditional Poster Hall will be located in the South Wing of the MiCo, Level 0. When you enter the Traditional Poster Hall, you will be entering a hall that has only traditional posters on the floor.

The Technical Exhibition Floor will be located together with the Electronic Posters, in the North Wing of the MiCo, Level 0. When you enter the Technical Exhibition Hall, you are entering a hall that will have corporate exhibition booths and electronic multimedia computer posters, crossing the hall. *Essentially both halls are on the same level and connected via a short walk-way. They are however, totally separate buildings and spaces.* 

Our rules and regulations have been created to give each exhibitor the most effective use of rented space. Space dimensions shown on floor plans are from center line of booth equipment, such as side rails and/ or back drape. Exhibit structures must be constructed to allow sufficient tolerance on each side for this equipment and for utility service at the rear of the booth. ISMRM will provide aisle carpet only. All booths must be carpeted. JOINT ANNUAL MEETING ISMRM-ESMRMB • EXHIBITOR PROSPECTUS Page 21