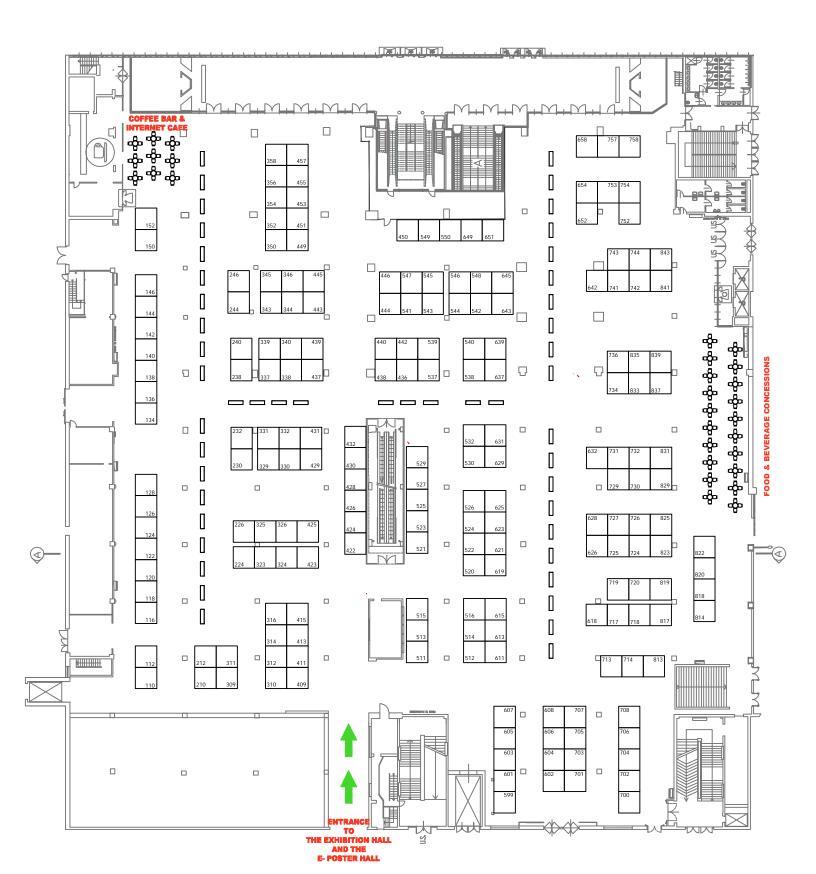

The Technical Exhibition Floor will be located together with the Electronic Posters, in the North Wing of the MiCo, Level 0. When you enter the Technical Exhibition Hall, you are entering a hall that will have corporate exhibition booths and electronic multimedia computer posters, crossing the hall. *Essentially both halls are on the same level and connected via a short walk-way. They are however, totally separate buildings and spaces.* 

# TECHNICAL EXHIBITION AND ELECTRONIC POSTER FLOOR

MiCo-MILANO CONGRESSI TRADITIONAL POSTER HALL

### FOR A FULL-SIZE VIEW OF THE FLOOR PLAN, VISIT <u>WWW.ISMRM.ORG/14/14FLOOR.PDF</u>