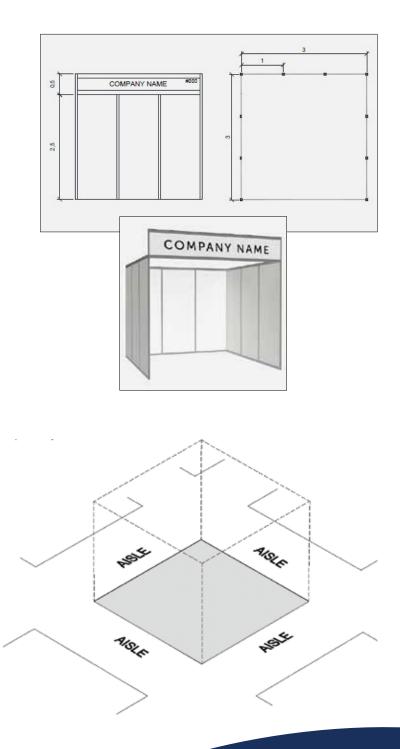

#### In-Line Exhibits

Linear booths, also called "In-line" booths, are generally arranged in a straight line and have neighboring exhibitors on their immediate right and left, leaving only one side exposed to the aisle. The entire rented space may be occupied from the floor up to a height of 3 meters by 3 meters wide. Any items above .91 meter in height must be inset by .30 meter from the aisle. The booth will include white bilaminated panels with an aluminum frame and a fascia board with your company's name and booth number.

#### **Island Exhibit**

An island booth is any size booth exposed to aisles on all four sides. A diagram must be submitted to the ISMRM General Contractor, Patti McDowell, Freeman, no later than sixty (60) days prior to the first day of move-in. A maximum of four (4) meters will be considered due ceiling heights. *This is very important for you to note and any questions or concerns should be directed to Patti McDowell, Patti. McDowell@freemanco.com*).