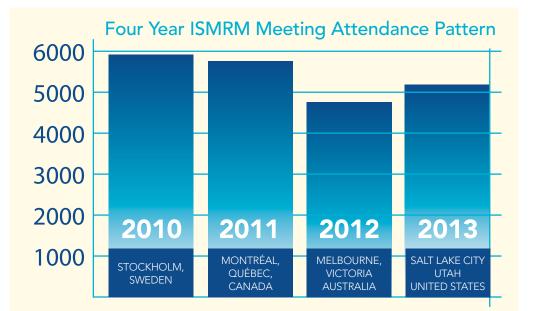

### ISMRM MEETING DEMOGRAPHICS ATTENDANCE HISTORY

MARKET YOUR COMPANY AT THE LARGEST MEETING DEDICATED TO MR

|                              | 2004<br>Kyoto,<br>Japan | 2005<br>Miami<br>Beach,<br>Florida, USA | 2006<br>Seattle,<br>Washington,<br>USA | 2007<br>Berlin,<br>Germany | 2008<br>Toronto,<br>Ontario,<br>Canada | 2009<br>Honolulu,<br>Hawai'i,<br>USA | 2010<br>Stockholm,<br>Sweden | 2011<br>Montréal,<br>Québec,<br>Canada | 2012<br>Melbourne,<br>Victoria,<br>Australia | 2013<br>Salt Lake City,<br>Utah,<br>USA | 2014<br>Milan, Italy             |
|------------------------------|-------------------------|-----------------------------------------|----------------------------------------|----------------------------|----------------------------------------|--------------------------------------|------------------------------|----------------------------------------|----------------------------------------------|-----------------------------------------|----------------------------------|
| Professional<br>Attendees    | 3266                    | 4491                                    | 4872                                   | 5350                       | 5324                                   | 4958                                 | 5901                         | 5770                                   | 4646                                         | 5100                                    |                                  |
| One-day-only<br>Attendees    | 65                      | 61                                      | 45                                     | 106                        | 109                                    | 47                                   | 42                           | 167                                    | 221                                          | 416                                     | Reconnect<br>with                |
| Spouses                      | 15                      | 9                                       | 10                                     | 30                         | 42                                     | 33                                   | 30                           | 48                                     | 36                                           | 34                                      | industry &<br>contempo-          |
| Exhibits:<br>Viewing Only    | 52                      | 42                                      | 46                                     | 55                         | 82                                     | 13                                   | 55                           | 31                                     | 14                                           | 28                                      | raries alike in<br>Milan, Italy. |
| Exhibitor<br>Personnel       | 866                     | 1043                                    | 906                                    | 1043                       | 1132                                   | 630                                  | 863                          | 976                                    | 840                                          | 726                                     | Plan for<br><i>record-</i>       |
| Guests to the<br>Exhibition  | NA                      | NA                                      | 27                                     | 7                          | 0                                      | 1                                    | 1                            | 0                                      | 0                                            | 0                                       | breaking                         |
| # of Exhibiting<br>Companies | 49                      | 60                                      | 71                                     | 71                         | 86                                     | 56                                   | 63                           | 66                                     | 60                                           | 69                                      | attendance!                      |