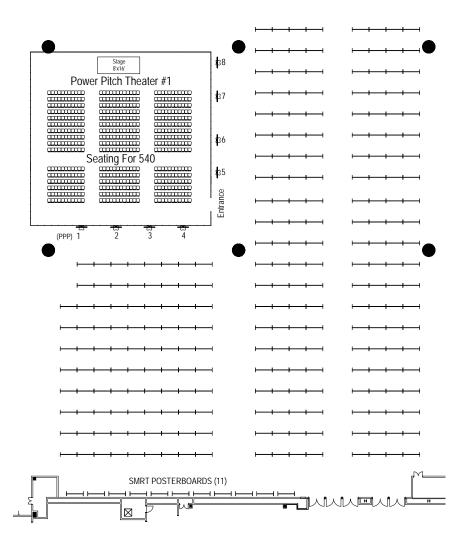

### Newly Added!

Two power-pitch theaters are now featured in the Exhibition Hall, designed to draw even bigger crowds to your booth!