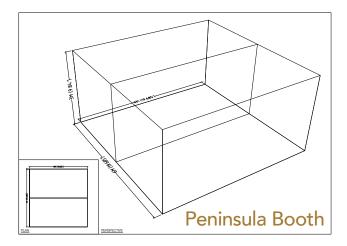

low 20% visibility on all sides. Examples:

- 20 feet x 20 feet (6 meter x 6 meter) Island: Each side of the booth must have visibility for a minimum of 4 feet (1.22 meter)
- 40 feet x 30 feet (12 meter x 9 meter) Island: Each 30 foot (9 meter) side of the booth must have visibility for a minimum of 6 feet (1.83 meters).

Each 40 foot (12 meter) side of the booth must have visibility for a minimum of 8 feet (2.44 meters).

No full solid walls are allowed on the external boundaries (aisles) of the booth space. Exhibitors may use clear acrylic or similar material to create a wall that will allow for line of sight from one booth to the next. The maximum height for any Island booth space is 16 feet (5 meters) based on written approval from an ISMRM representative or Patti McDowell/Freeman.







#### Note

- Any booth larger than 20 feet x 10 feet (6 meters x 3 meters) in size must provide detailed, scaled drawings with dimensions.
- All exhibitors must provide suitable floor covering for their entire exhibit space.

### **EXHIBITOR REGISTRATION**

Page 1 of 2

Page 30



### Important Information for Exhibition Registration

While pre-registration is important in assisting us to serve you more effectively, the ISMRM staff look forward to the opportunity to once again connect with you face-to-face in Honolulu. Stop by the on-site registration counter with any questions or concerns, to pick up your badges or simply to say, Aloha!

### **Exhibitor Badges**

Exhibitor badge ordering information will be available in the ISMRM Exhibitor Service Kit. Completed registrations for exhi