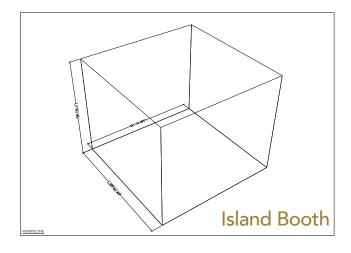

w 20% visibility on all sides. Examples:

- 20 feet x 20 feet (6 meter x 6 meter) Island: Each side of the booth must have visibility for a minimum of 4 feet (1.22 meter)
- 40 feet x 30 feet (12 meter x 9 meter) Island: Each 30 foot (9 meter) side of the booth must have visibility for a minimum of 6 feet (1.83 meters).

Each 40 foot (12 meter) side of the booth must have visibility for a minimum of 8 feet (2.44 meters).

No full solid walls are allowed on the external boundaries (aisles) of the booth space. Exhibitors may use clear acrylic or similar material to create a wall that will allow for line of sight from one booth to the next. The maximum height for any Island booth space is 16 feet (5 meters) based on written approval from an ISMRM representative or Patti McDowell/Freeman.







#### Note

- Any booth larger than 20 feet x 10 feet (6 meters x 3 meters) in size must provide detailed, scaled drawings with dimensions.
- All exhibitors must provide suitable floor covering for their entire exhibit space.

### **EXHIBITOR REGISTRATION**

Page 1 of 2

Page 30



### Important Information for Exhibition Registration

While pre-registration is important in assisting us to serve you more effectively, the ISMRM staff look forward to the opportunity to once again connect with you face-to-face in Honolulu. Stop by the on-site registration counter with any questions or concerns, to pick up your badges or simply to say, Aloha!

### **Exhibitor Badges**

Exhibitor badge ordering information will be available in the ISMRM Exhibitor Service Kit. Completed registrations for exhibi