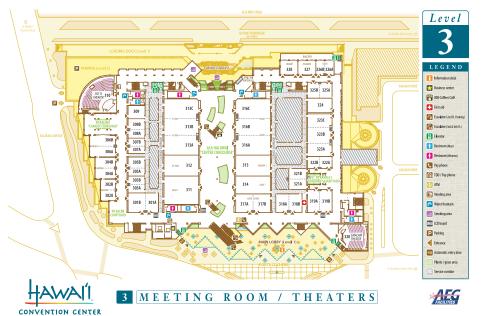

ibition Hall, you are entering a hall that will incorporate traditional posters, exhibition booths, two power-pitch theaters and electronic posters throughout the hall.

Our rules and regulations have been created to give each exhibitor the most effective use of rented space. Space dimensions shown on floor plans are from center line of booth equipment, such as side rails and/or back drape. Exhibit structures must be constructed to allow sufficient tolerance on each side for this equipment and for utility service at the rear of the booth. ISMRM will provide aisle carpet only. Booth carpet is mandatory and is the responsibility of each exhibitor.



HAWAII

CONVENTION CENTER

### HAWAI'I CONVENTION & EXHIBITION CENTER



4 BALLROOM / ROOF TOP GARDEN

**Plenary Hall** 

FACILITIES

Page 26



Session Rooms
Study Group Sessions



Registration Exhibition Hall Power Pitch Theaters

### **BOOTH SPACE & FLOOR PLAN Page 1 of 2**

Page 27

### TRADITIONAL POSTER HALL HAWAI'I CONVENTION & EXHIBITION CENTER

The floor plan is presented here in two sections for best viewing in this document. For a full picture of the floor, including all e-poster and traditional poster placement, please visit:

www.ismrm.org/17/exhibition/HCC\_FloorPlan\_Levels\_combined.pdf



### **BOOTH SPACE & FLOOR PLAN Page 2 of 2**

Page 28

### TRADITIONAL POSTER HALL HAWAI'I CONVENTION & EXHIBITION CENTER

The floor plan is presented here in two sections for best viewing in this document. For a full picture of the floor, including all e-poster and traditional poster placement, please visit:

www.ismrm.org/17/