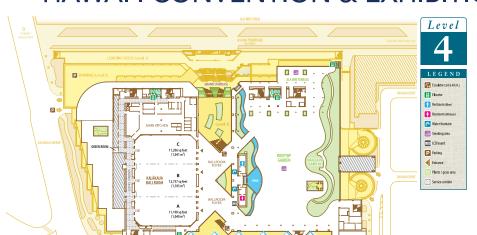

nvention Center and again, intertwined. When you enter the Technical Exhibition Hall, you are entering a hall that will incorporate traditional posters, exhibition booths, two power-pitch theaters and electronic posters throughout the hall.

Our rules and regulations have been created to give each exhibitor the most effective use of rented space. Space dimensions shown on floor plans are from center line of booth equipment, such as side rails and/or back drape. Exhibit structures must be constructed to allow sufficient tolerance on each side for this equipment and for utility service at the rear of the booth. ISMRM will provide aisle carpet only. Booth carpet is mandatory and is the responsibility of each exhibitor.



HAWAII

CONVENTION CENTER

### HAWAI'I CONVENTION & EXHIBITION CENTER



4 BALLROOM / ROOF TOP GARDEN

**Plenary Hall** 

FACILITIES

Page 26



Session Rooms
Study Group Sessions



Registration Exhibition Hall Power Pitch Theaters

### **BOOTH SPACE & FLOOR PLAN Page 1 of 2**

Page 27

### TRADITIONAL POSTER HALL HAWAI'I CONVENTION & EXHIBITION CENTER

The floor plan is presented here in two sections for best viewing in this document. For a full picture of the floor, including all e-poster and traditional poster placement, please visit:

www.ismrm.org/17/exhibition/HCC\_FloorPlan\_Levels\_combined.pdf



### **BOOTH SPACE & FLOOR PLAN Page 2 of 2**

Page 28

### TRADITIONAL POSTER HALL HAWAI'I CONVENTION & EXHIBITION CENTER

The floor plan is presented here in two sections for best viewing in this document. For a full picture of the floor, including all e-p