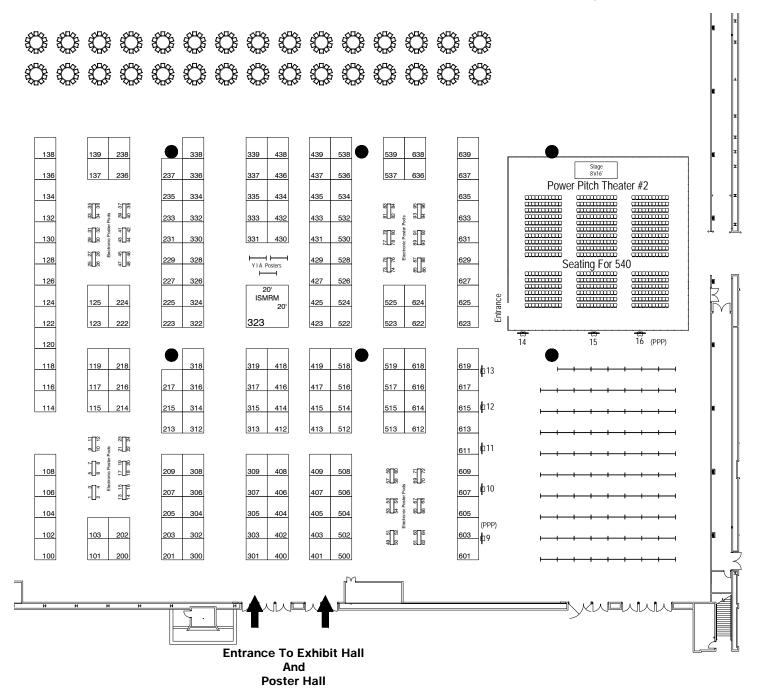

### Newly Added!

Two power-pitch theaters are now featured in the Exhibition Hall, designed to draw even bigger crowds to your booth!