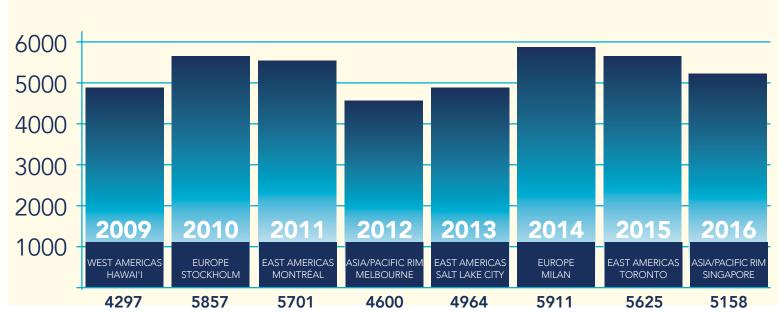

### MARKET YOUR COMPANY AT THE LARGEST MEETING DEDICATED TO MR

|                              | 2006<br>Seattle,<br>Washington,<br>USA | 2007<br>Berlin,<br>Germany | 2008<br>Toronto,<br>Ontario,<br>Canada | 2009<br>Honolulu,<br>Hawai'i,<br>USA | 2010<br>Stockholm,<br>Sweden | 2011<br>Montréal,<br>Québec,<br>Canada | 2012<br>Melbourne,<br>Victoria,<br>Australia | 2013<br>Salt Lake City,<br>Utah,<br>USA | 2014<br>Milan,<br>Italy | 2015<br>Toronto,<br>Ontario,<br>Canada | 2016<br>Singapore |
|------------------------------|----------------------------------------|----------------------------|----------------------------------------|--------------------------------------|------------------------------|----------------------------------------|----------------------------------------------|-----------------------------------------|-------------------------|----------------------------------------|-------------------|
| Professional<br>Attendees    | 4872                                   | 5350                       | 5324                                   | 4958                                 | 5901                         | 5770                                   | 4646                                         | 5100                                    | 6078                    | 5621                                   | 5158              |
| Exhibitor<br>Personnel       | 906                                    | 1043                       | 1132                                   | 630                                  | 863                          | 976                                    | 840                                          | 726                                     | 992                     | 1094                                   | 705               |
| # of Exhibiting<br>Companies | 71                                     | 71                         | 86                                     | 56                                   | 63                           | 66                                     | 60                                           | 69                                      | 71                      | 86                                     | 75                |

# THE ISMRM ANNUAL MEETING & EXHIBITION IS ON THE GROW!

With the significant growth of Asia/Pacific Rim attendance, along with the expected rise in West America attendance, we anticipate meeting or exceeding the total number for 2016 in 2017 (Honolulu).

Read why you can expect to meet your sales goals at the ISMRM Annual Meeting & Exhibition.

- 21% increase of Asia/Pacific Rim professional attendees over 2015
- 26% increase of Asia/Pacific Rim professional attendees PLUS exhibitor personnel over 2015
- 5% increase of European professional attendees over 2015
- 2% increase in stated clinical attendance, noting 34% of the 2016 attendees did not state degrees or degrees unknown.

Continuous growth in the Asia/Pacific Rim participation.

Global rotations continue to attract European attendees.

Our four-year global rotation is strategically validated.