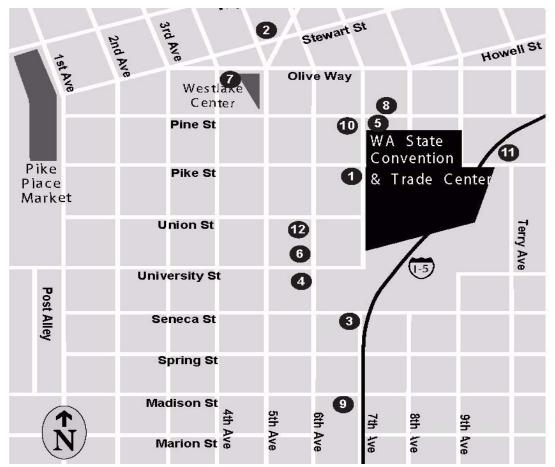

ISMRM Seattle, Washington - Hotel Rates and Information

\*Map is not to scale and is meant for general reference only. \*\*Washington State Convention & Trade Center is located 15 miles from Seattle-Tacoma International Airport (SEA).