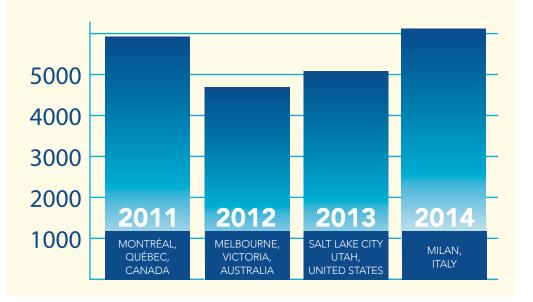

#### Four Year ISMRM Meeting Attendance Pattern

#### Ten Year ISMRM Meeting Attendance Breakdown

|                              | 2005<br>Miami,<br>Florida,<br>USA | 2006<br>Seattle,<br>Washington,<br>USA | 2007<br>Berlin,<br>Germany | 2008<br>Toronto,<br>Ontario,<br>Canada | 2009<br>Honolulu,<br>Hawai'i,<br>USA | 2010<br>Stockholm,<br>Sweden | <b>2011</b><br>Montréal,<br>Québec,<br>Canada | 2012<br>Melbourne,<br>Victoria,<br>Australia | 2013<br>Salt Lake City,<br>Utah,<br>USA | 2014<br><sup>Milan,</sup><br>Italy |
|------------------------------|-----------------------------------|----------------------------------------|----------------------------|----------------------------------------|--------------------------------------|------------------------------|-----------------------------------------------|----------------------------------------------|-----------------------------------------|------------------------------------|
| Professional<br>Attendees    | 4491                              | 4872                                   | 5350                       | 5324                                   | 4958                                 | 5901                         | 5770                                          | 4646                                         | 5100                                    | 6078                               |
| Exhibitor<br>Personnel       | 1043                              | 906                                    | 1043                       | 1132                                   | 630                                  | 863                          | 976                                           | 840                                          | 726                                     | 992                                |
| Guests to the<br>Exhibition  | NA                                | 27                                     | 7                          | 0                                      | 1                                    | 1                            | 0                                             | 0                                            | 0                                       | 0                                  |
| # of Exhibiting<br>Companies | 60                                | 71                                     | 71                         | 86                                     | 56                                   | 63                           | 66                                            | 60                                           | 69                                      | 71                                 |