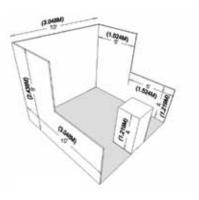

#### **Island Exhibit**

An island booth is any size booth exposed to aisles on all four sides. Island or free-standing exhibits 6.0960 meters by 6.0960 meters or larger must be set inside the booth space by .3048 meter on all sides. A diagram must be submitted to and approved by the ISMRM. Variance above 4.876 meters with fully detailed drawings must be approved by the ISMRM General Contractor, Patti McDowell, Freeman, no later than sixty (60) days prior to the first day of move-in. A maximum of 6.096 meters will be considered.

#### Peninsula Exhibits

A peninsula booth is exposed to aisles on three sides, and comprised of a minimum of four booths. There are two types of peninsula booths: a) one which backs to Linear booths and (b) one which backs to another peninsula booth and is referred to as a "split island booth." Peninsula exhibits, 3.048 meters by 6.096 meters or larger must limit the height of the center of the back wall to 3.048 meters. The height inside of the stand may be 3.048. The perimeter of the stand must be inset by .3048 meters for any structure above .9144 meters. A diagram must be submitted to and approved by both the ISMRM and Freeman.