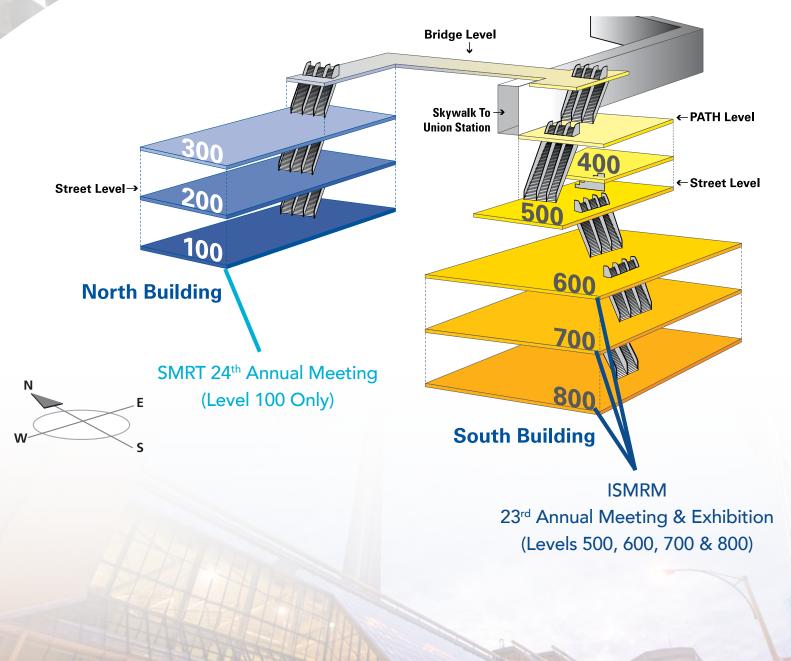

### **Preliminary Floor Plan**

The ISMRM 23rd Annual Meeting & Exhibition will be held at the Metro Toronto Convention Centre, 30 May - 5 June 2015.

Page 18

The Technical Exhibition, Poster Exhibition and Electronic Poster Hall will be located on the 800 Level of the South Building of the Metro Toronto Convention Centre and again, intertwined. When you enter the Technical Exhibition Hall, you are entering a hall that will incorporate traditional posters, exhibition booths and electronic posters crisscrossing the hall.