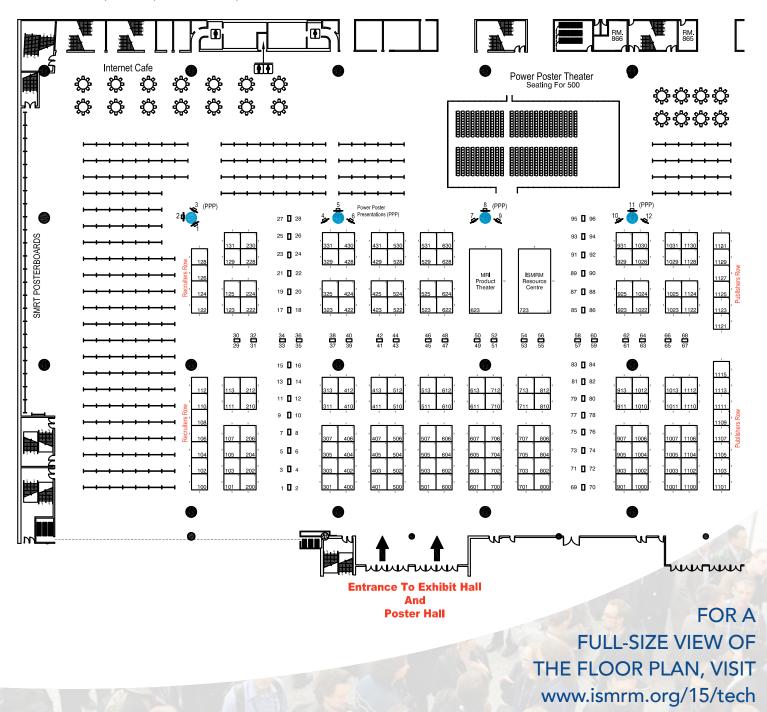

### TRADITIONAL POSTER HALL METRO TORONTO CONVENTION CENTRE

The floor plan has been enlarged and is presented here in two sections so that you can clearly see your options for possible floor selection. The dotted areas in between the exhibit spaces are our "e-posters." For a full picture of the floor, including all e-poster and traditional poster placement, please visit www.ismrm.org/15/tech.

FOR A FULL-SIZE VIEW OF THE FLOOR PLAN, VISIT www.ismrm.org/15/tech