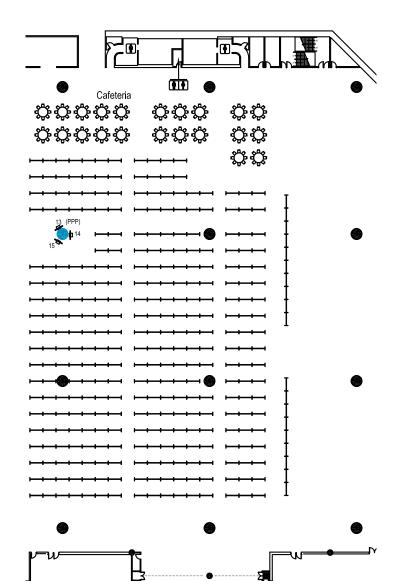

### TRADITIONAL POSTER HALL METRO TORONTO CONVENTION CENTRE

The floor plan has been enlarged and is presented here in two sections so that you can clearly see your options for possible floor selection. The dotted areas in between the exhibit spaces are our "e-posters." For a full picture of the floor, including all e-poster and traditional poster placement, please visit www.ismrm.org/15/tech.

FOR A FULL-SIZE VIEW OF THE FLOOR PLAN, VISIT www.ismrm.org/15/tech