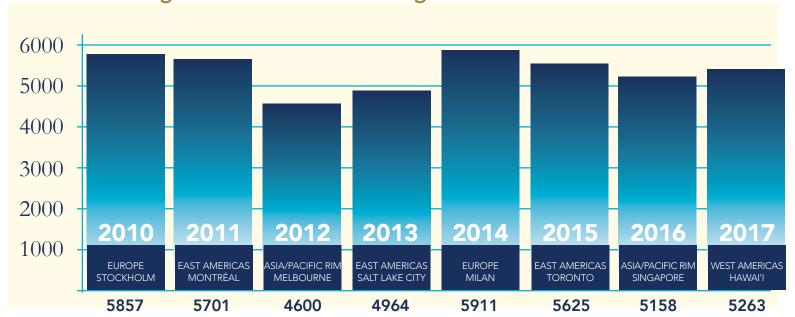

### ISMRM MEETING DEMOGRAPHICS & ATTENDANCE HISTORY

#### Eight-Year ISMRM Meeting Attendance Pattern

### MARKET YOUR COMPANY AT THE LARGEST MEETING DEDICATED TO MR

|                              | 2007<br>Berlin,<br>Germany | 2008<br>Toronto,<br>Ontario,<br>Canada | 2009<br>Honolulu,<br>Hawai'i,<br>USA | 2010<br>Stockholm,<br>Sweden | 2011<br>Montréal,<br>Québec,<br>Canada | 2012<br>Melbourne,<br>Victoria,<br>Australia | 2013<br>Salt Lake City,<br>Utah,<br>USA | 2014<br>Milan,<br>Italy | 2015<br>Toronto,<br>Ontario,<br>Canada | 2016<br>Singapore,<br>Singapore | 2017<br>Honolulu,<br>Hawai'i,<br>USA |
|------------------------------|----------------------------|----------------------------------------|--------------------------------------|------------------------------|----------------------------------------|----------------------------------------------|-----------------------------------------|-------------------------|----------------------------------------|---------------------------------|--------------------------------------|
| Professional<br>Attendees    | 5350                       | 5324                                   | 4958                                 | 5901                         | 5770                                   | 4646                                         | 5100                                    | 6078                    | 5621                                   | 5158                            | 5623                                 |
| Exhibitor<br>Personnel       | 1043                       | 1132                                   | 630                                  | 863                          | 976                                    | 840                                          | 726                                     | 992                     | 1094                                   | 705                             | 636                                  |
| # of Exhibiting<br>Companies | 71                         | 86                                     | 56                                   | 63                           | 66                                     | 60                                           | 69                                      | 71                      | 86                                     | 75                              | 76                                   |