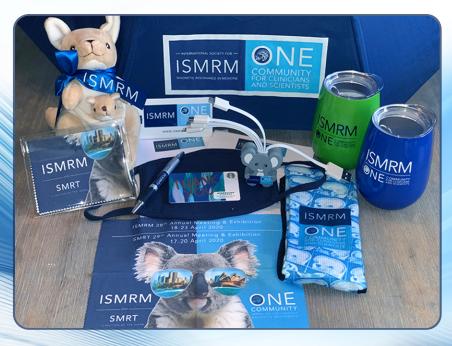

## Prizes include:

- \$25 Starbucks gift card
- Kangaroo & joey stuffed toy
- Koala charger
- ISMRM socks (limited quantities)
- Eyeglass cleaning cloths (2)
- Tumbler
- Umbrella
- Luggage tags (2)
- Notepads & pens