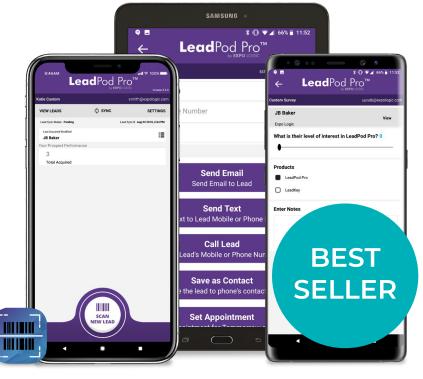

### LeadPod Pro

The LeadPod™ Pro app turns any iPhone, iPad or Android device into your own advanced lead retrieval tool. With the LeadPod Pro app you can scan an attendee's badge using the camera on your device, capture their contact information instantly, take notes on each lead, and survey your lead with customizable surveys.

You can also save a lead as a contact on your phone, place a call to your lead or send them an email or text message – all directly from the app! This functionality makes lead follow-up a breeze and ensures you get the most out of the leads you capture.

#### **Features**

- Scan attendee badges using the camera on your mobile device
- Take notes on each lead record easily
- Ability to scan leads offline if internet connection is lost
- All leads are stored in your own password protected portal
- Create your own custom surveys
- Indicate whether a lead is cold or hot using the slider
- Follow up with each lead directly from the app by placing a call, sending a text message, or sending an email
- Save each lead as a contact on your phone with just the click of a button
- Online access to leads after the event download to .csv or Excel file